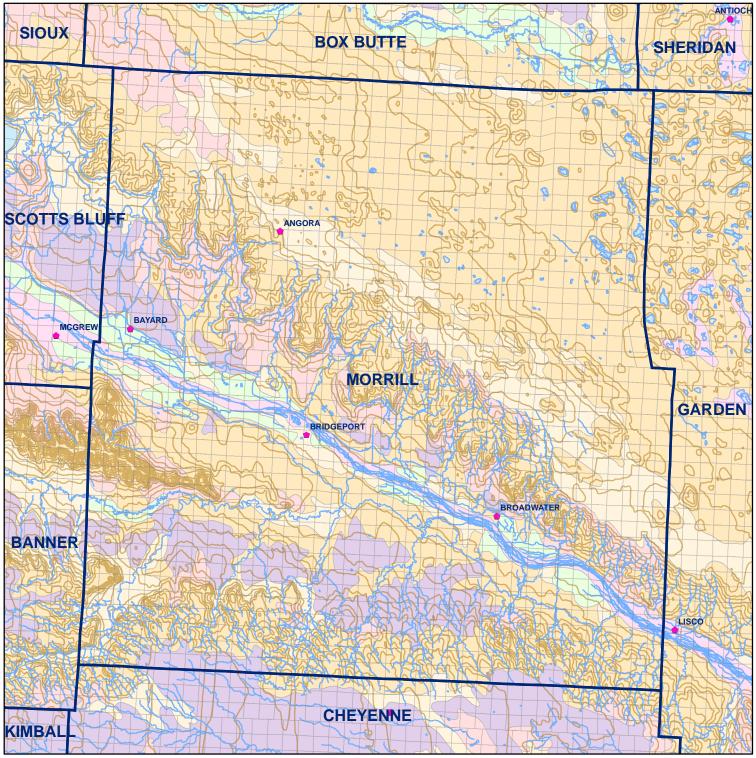

## **Morrill County**

## Legend

## § Towns

## **Sections**

Lakes and Ponds

Soil Classes

- Topography
- -Rivers and Streams Excessively drained sandy soils formed in alluvium in valleys and eolian sand on uplands in sandhills
  - Excessively drained sandy soils formed in eolian sands on uplands in sandhills
  - Moderately well drained silty soils on uplands and in depressions formed in loess
    - Well drained silty soils formed in loess on uplands
    - Well drained silty soils formed in loess and alluvium on stream terraces
    - Well to somewhat excessively drained loamy soils formed in weathered sandstone and eolian material on uplands
    - Somewhat poorly drained soils formed in alluvium on bottom lands Moderately well drained silty soils with clayey subsoils on uplands