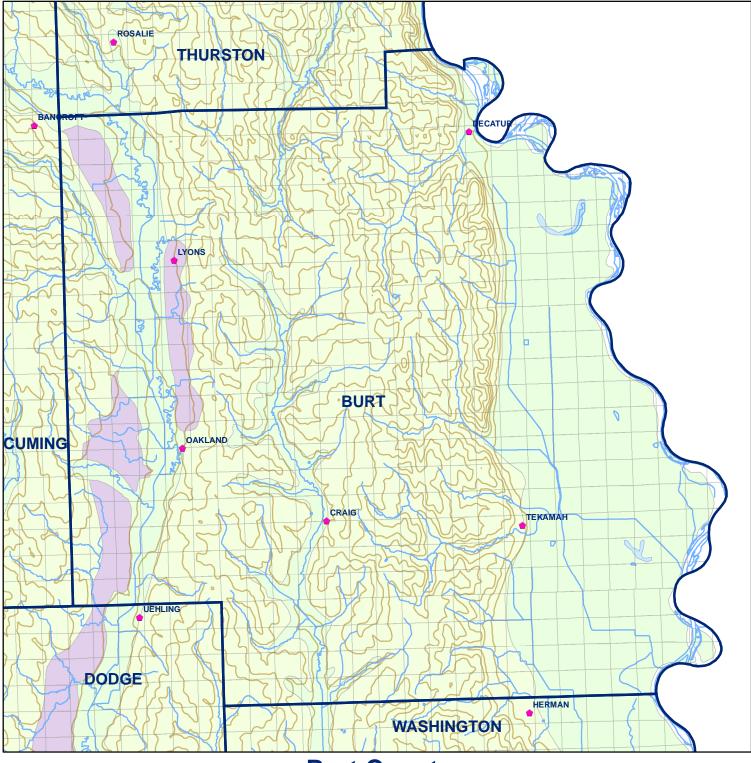

# **Burt County**

#### Legend

#### 💃 Towns

-Topography

## 

### Lakes and Ponds

Soil Classes

- -Rivers and Streams Excessively drained sandy soils formed in alluvium in valleys and eolian sand on uplands in sandhills
  - Excessively drained sandy soils formed in eolian sands on uplands in sandhills
  - Moderately well drained silty soils on uplands and in depressions formed in loess
    - Well drained silty soils formed in loess on uplands
    - $\hfill \ensuremath{\square}$  Well drained silty soils formed in loess and alluvium on stream terraces
    - Well to somewhat excessively drained loamy soils formed in weathered sandstone and eolian material on uplands
    - Somewhat poorly drained soils formed in alluvium on bottom lands
    - Moderately well drained silty soils with clayey subsoils on uplands