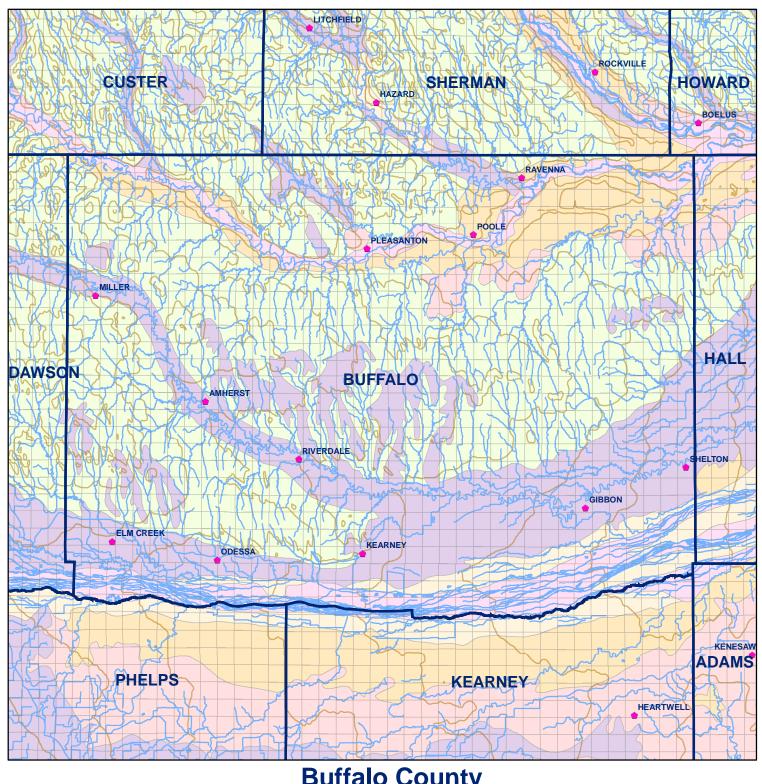

## **Buffalo County**

## Legend **S** Towns **Soil Classes** \_\_Sections Lakes and Ponds Rivers and Streams Excessively drained sandy soils formed in alluvium in valleys and eolian sand on uplands in sandhills Excessively drained sandy soils formed in eolian sands on uplands in sandhills — Topography Moderately well drained silty soils on uplands and in depressions formed in loess Well drained silty soils formed in loess on uplands Well drained silty soils formed in loess and alluvium on stream terraces Well to somewhat excessively drained loamy soils formed in weathered sandstone and eolian material on uplands Somewhat poorly drained soils formed in alluvium on bottom lands Moderately well drained silty soils with clayey subsoils on uplands