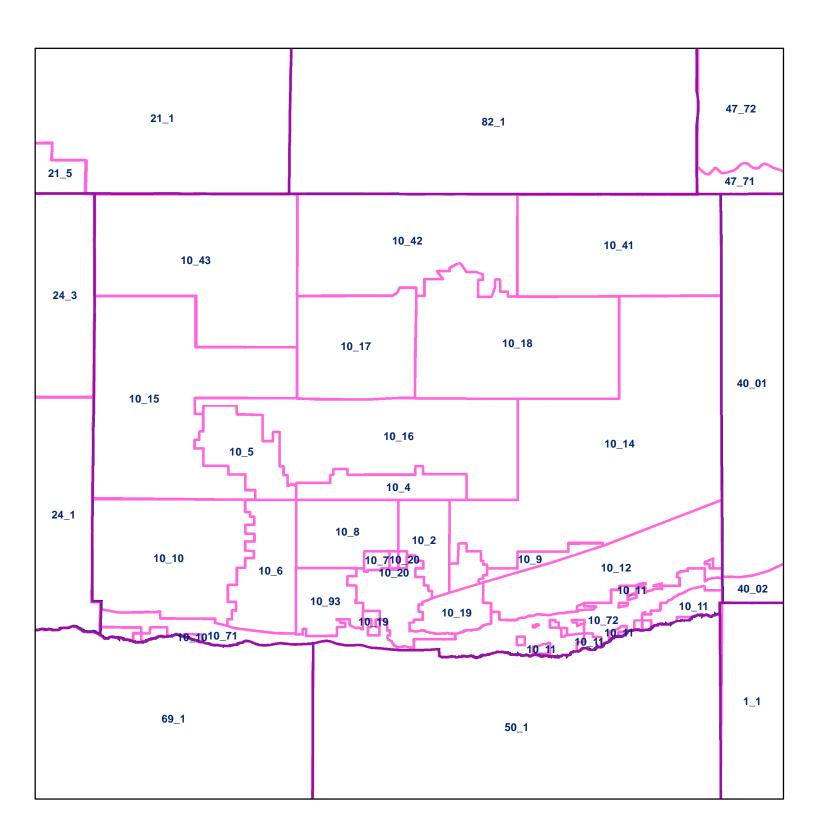

## ■ Market Areas

<sup>•</sup> Registered Wells > 500 GPM

| 2899 | 2901 | 2903 | 2905 |  | 2907 |  | 2909 |  | 2911 |  | 2913 |  |
|------|------|------|------|--|------|--|------|--|------|--|------|--|
| 3033 | 3031 | 3029 | 3027 |  | 3025 |  | 3023 |  | 3021 |  | 3019 |  |
| 3195 | 3197 | 3199 | 3201 |  | 3203 |  | 3205 |  | 3207 |  | 3209 |  |
| 3329 | 3327 | 3325 | 3323 |  | 3321 |  | 3319 |  | 3317 |  | 3315 |  |
| 3419 | 3421 | 3423 | 3425 |  | 3427 |  | 3429 |  | 3431 |  | 3433 |  |
| 3553 | 3551 | 3549 | 3547 |  | 3545 |  | 3543 |  | 3541 |  | 3539 |  |
| 3645 | 3647 | 3649 | 3651 |  | 3653 |  |      |  | 3657 |  | 3659 |  |
| 3785 | 3783 | 3781 | 3779 |  | 3777 |  | 3775 |  | 3773 |  | 3771 |  |