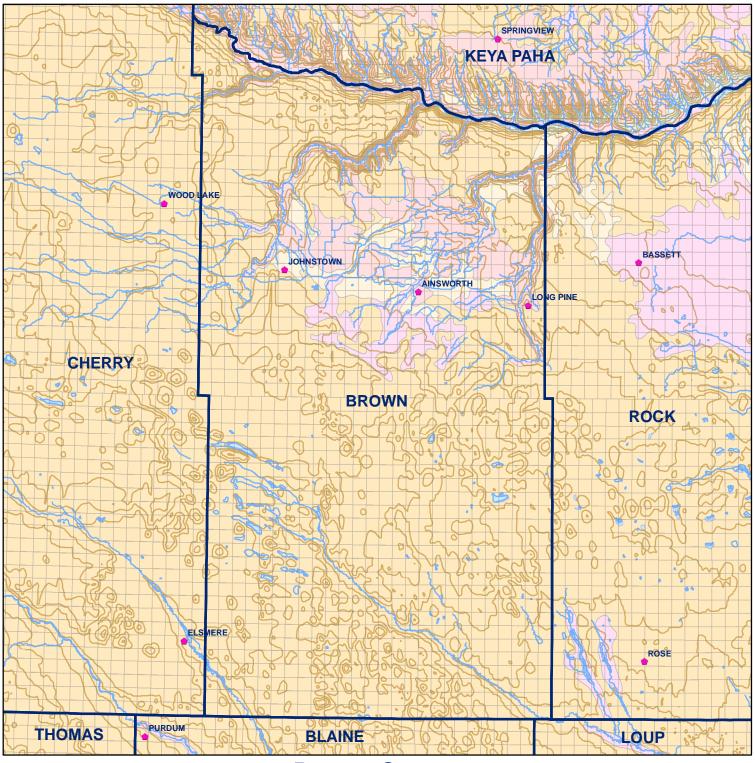

## **Brown County**

## Legend

## § Towns

## Lakes and Ponds

Soil Classes

Sections

- Topography
- Rivers and Streams Excessively drained sandy soils formed in alluvium in valleys and eolian sand on uplands in sandhills
  - Excessively drained sandy soils formed in eolian sands on uplands in sandhills
  - Moderately well drained silty soils on uplands and in depressions formed in loess
    - Well drained silty soils formed in loess on uplands
    - Well drained silty soils formed in loess and alluvium on stream terraces
    - Well to somewhat excessively drained loamy soils formed in weathered sandstone and eolian material on uplands
    - Somewhat poorly drained soils formed in alluvium on bottom lands
    - Moderately well drained silty soils with clayey subsoils on uplands