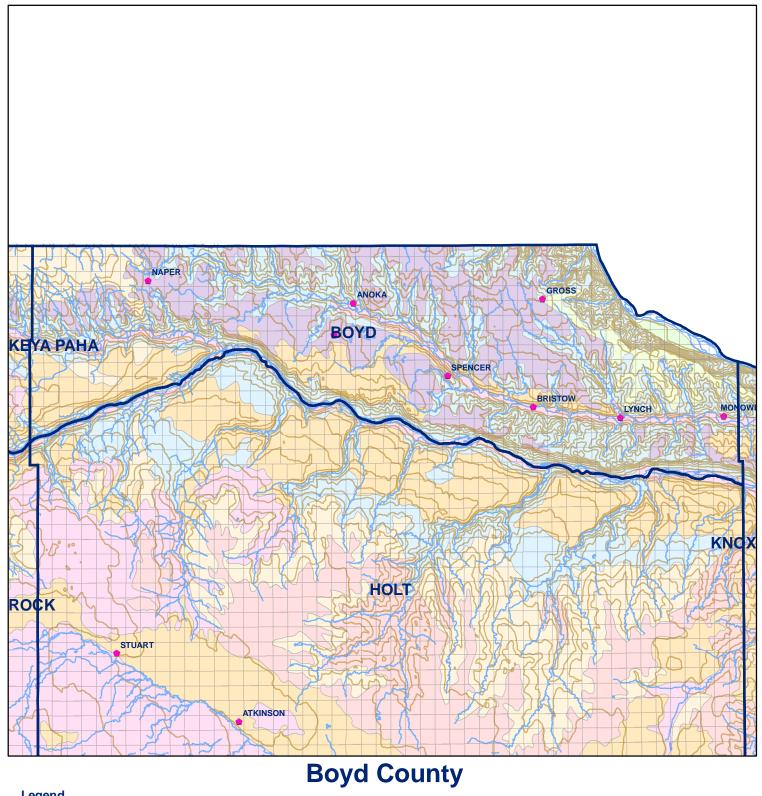

## Lakes and Ponds Rivers and Streams Topography Excessively drained sandy soils formed in alluvium in valleys and eolian sand on uplands in sandhills Excessively drained sandy soils formed in eolian sands on uplands in sandhills Moderately well drained silty soils on uplands and in depressions formed in loess Well drained silty soils formed in loess on uplands Well drained silty soils formed in loess and alluvium on stream terraces Well to somewhat excessively drained loamy soils formed in weathered sandstone and eolian material on uplands Somewhat poorly drained soils formed in alluvium on bottom lands Moderately well drained silty soils with clayey subsoils on uplands