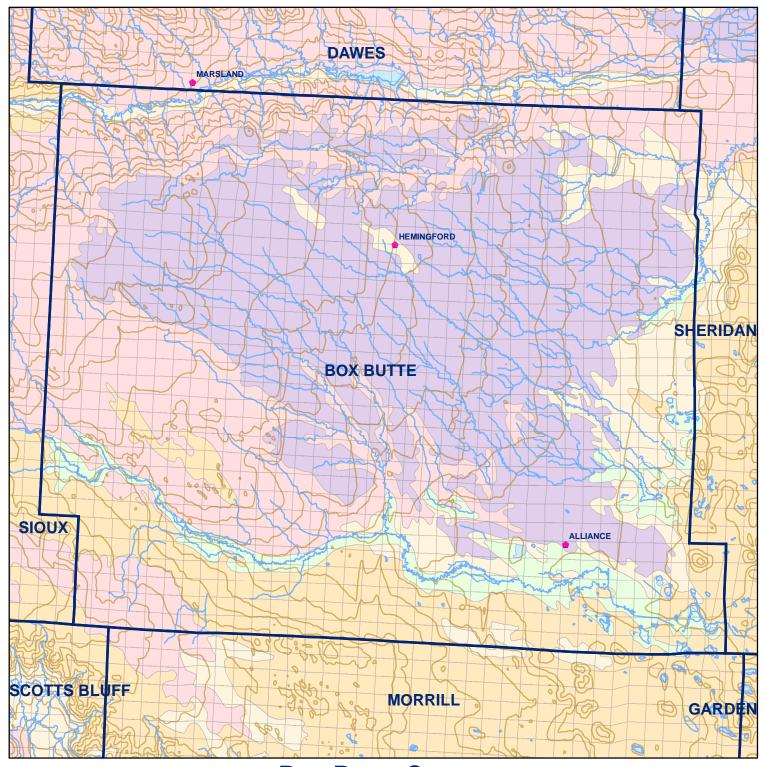

## Frowns Sections Rivers and Streams Topography Soil Classes Excessively drained sandy soils formed in alluvium in valleys and eolian sand on uplands in sandhills Excessively drained sandy soils formed in eolian sands on uplands in sandhills Moderately well drained silty soils on uplands and in depressions formed in loess Well drained silty soils formed in loess on uplands Well drained silty soils formed in loess and alluvium on stream terraces Well to somewhat excessively drained loamy soils formed in weathered sandstone and eolian material on uplands Somewhat poorly drained soils formed in alluvium on bottom lands Moderately well drained silty soils with clayey subsoils on uplands Exhibit 07 A - page 4