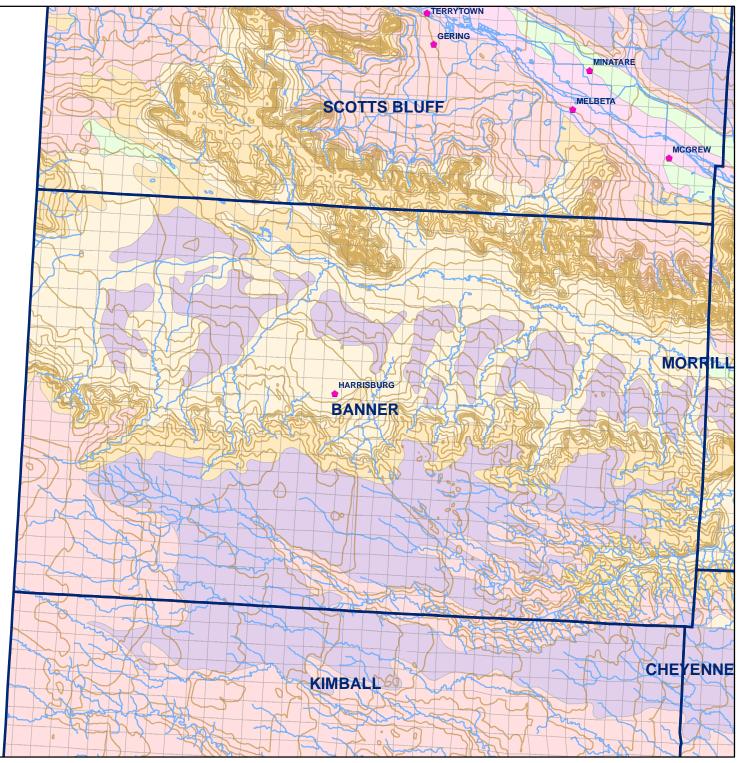

# **Banner County**

### § Towns

## Sections

- Rivers and Streams Excessively drained sandy soils formed in alluvium in valleys and eolian sand on uplands in sandhills - Topography

Soil Classes

Lakes and Ponds

- Excessively drained sandy soils formed in eolian sands on uplands in sandhills
- Moderately well drained silty soils on uplands and in depressions formed in loess
  - Well drained silty soils formed in loess on uplands
  - Well drained silty soils formed in loess and alluvium on stream terraces
  - Well to somewhat excessively drained loamy soils formed in weathered sandstone and eolian material on uplands
  - Somewhat poorly drained soils formed in alluvium on bottom lands
  - Moderately well drained silty soils with clayey subsoils on uplands